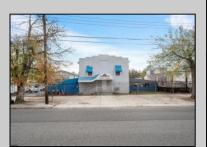

## **COMMENTS**

Welcome to this impressive commercial and industrial property on Madison Avenue, Woodbine, NJ. Currently used as Bill\'s Canvas Shop facility, this property features three buildings. Building #1 is a two-story office/storage structure with 3,884 sq ft. Building #2 is a one-story welding shop with 1,500 sq ft and a 900 sf ft storage mezzanine. Building #3 is a two-story manufacturing/storage building with 3,042 sq ft. Zoned as \"DeHirsch Light Industrial/Manufacturing (DLIM) District\" in the \"Pinelands Management Area.\" Property is currently rented through Fall 2030. Don\'t miss this opportunity. Contact us today to schedule a showing and explore the potential that awaits your business in this prime location.