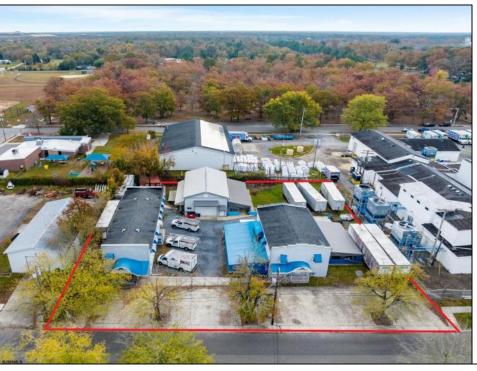

## **COMMENTS**

Welcome to this impressive commercial and industrial property on Madison Avenue, Woodbine, NJ. Currently used as Bill\'s Canvas Shop facility, this property features three buildings. Building #1 is a two-story office/storage structure with 3,884 sq ft. Building #2 is a one-story welding shop with 1,500 sq ft and a 900 sf ft storage mezzanine. Building #3 is a two-story manufacturing/storage building with 3,042 sq ft. Zoned as \"DeHirsch Light Industrial/Manufacturing (DLIM) District\" in the \"Pinelands Management Area.\" Property is currently rented through Fall 2030. Don\'t miss this opportunity. Contact us today to schedule a showing and explore the potential that awaits your business in this prime location.