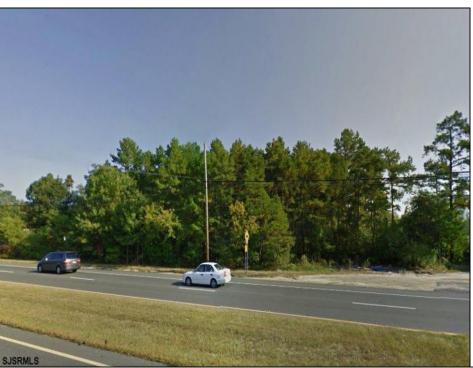

## **COMMENTS**

\*\*ATTENTION DEVELOPERS!\*\* PRIME COMMERCIAL LAND IN THE HEART OF IT ALL!! 3.54 prime acres on the high-traffic Black Horse Pike with 247 feet of frontage. Incredible opportunity. High traffic location and perfect for commercial or medical office use. CALL NOW FOR MORE INFORMATION!!You can build 35,000 sqft, seller was originally going to build four 6,000 sq ft buildings and one 11,000 sqft.