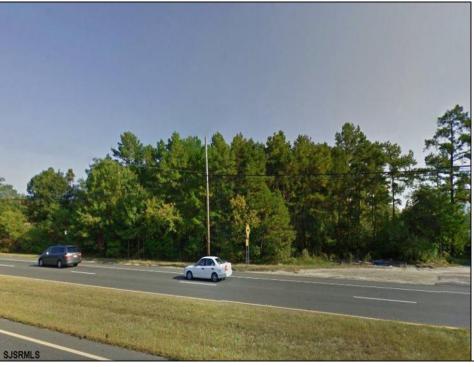

## COMMENTS

\*\*ATTENTION DEVELOPERS!\*\* PRIME COMMERCIAL LAND IN THE HEART OF IT ALL!! 3.54 prime acres on the high-traffic Black Horse Pike with 247 feet of frontage. Incredible opportunity. High traffic location and perfect for commercial or medical office use. CALL NOW FOR MORE INFORMATION!!You can build 35,000 sqft, seller was originally going to build four 6,000 sq ft buildings and one 11,000 sqft.