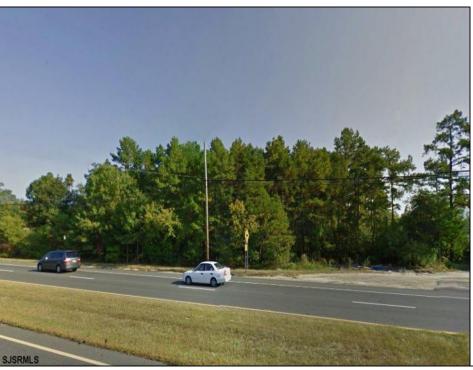

## **COMMENTS**

\*\*ATTENTION DEVELOPERS!\*\* PRIME COMMERCIAL LAND IN THE HEART OF IT ALL!! 3.54 prime acres on the high-traffic Black Horse Pike with 247 feet of frontage. Incredible opportunity. High traffic location and perfect for commercial or medical office use. CALL NOW FOR MORE INFORMATION!!You can build 35,000 sqft, seller was originally going to build four 6,000 sq ft buildings and one 11,000 sqft.