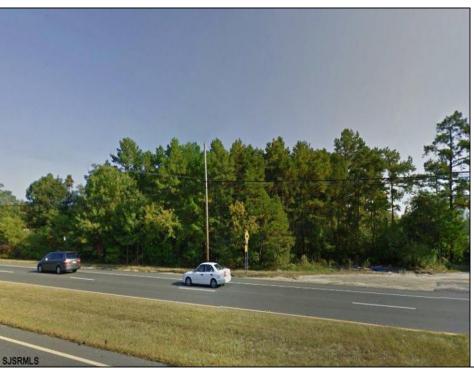

## **COMMENTS**

\*\*ATTENTION DEVELOPERS!\*\* PRIME COMMERCIAL LAND IN THE HEART OF IT ALL!! 3.54 prime acres on the high-traffic Black Horse Pike with 247 feet of frontage. Incredible opportunity. High traffic location and perfect for commercial or medical office use. CALL NOW FOR MORE INFORMATION!!You can build 35,000 sqft, seller was originally going to build four 6,000 sq ft buildings and one 11,000 sqft.