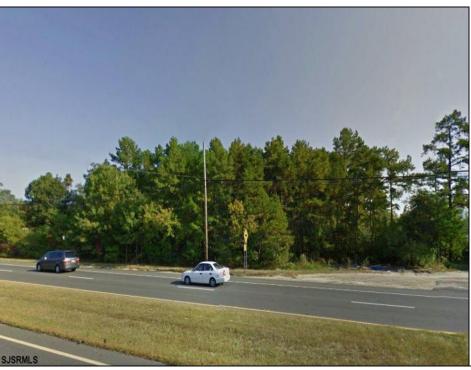

## **COMMENTS**

\*\*ATTENTION DEVELOPERS!\*\* PRIME COMMERCIAL LAND IN THE HEART OF IT ALL!! 3.54 prime acres on the high-traffic Black Horse Pike with 247 feet of frontage. Incredible opportunity. High traffic location and perfect for commercial or medical office use. CALL NOW FOR MORE INFORMATION!!You can build 35,000 sqft, seller was originally going to build four 6,000 sq ft buildings and one 11,000 sqft.