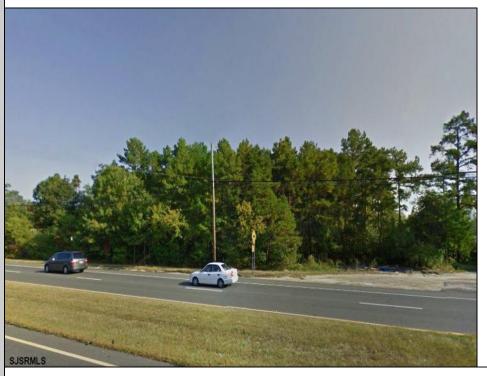

## 6508 Black Horse Egg Harbor Township, NJ 08234

Asking \$450,000.00

## **COMMENTS**

\*\*ATTENTION DEVELOPERS!\*\* PRIME COMMERCIAL LAND IN THE HEART OF IT ALL!! 3.54 prime acres on the high-traffic Black Horse Pike with 247 feet of frontage. Incredible opportunity. High traffic location and perfect for commercial or medical office use. CALL NOW FOR MORE INFORMATION!!You can build 35,000 sqft, seller was originally going to build four 6,000 sq ft buildings and one 11,000 sqft.