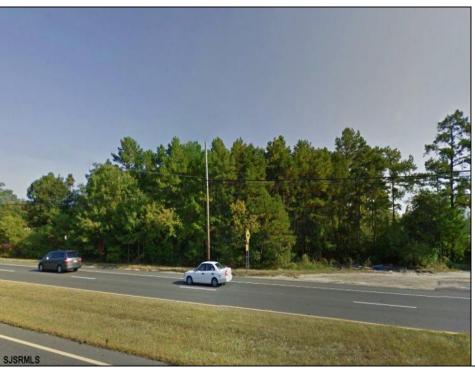

## **COMMENTS**

\*\*ATTENTION DEVELOPERS!\*\* PRIME COMMERCIAL LAND IN THE HEART OF IT ALL!! 3.54 prime acres on the high-traffic Black Horse Pike with 247 feet of frontage. Incredible opportunity. High traffic location and perfect for commercial or medical office use. CALL NOW FOR MORE INFORMATION!!You can build 35,000 sqft, seller was originally going to build four 6,000 sq ft buildings and one 11,000 sqft.