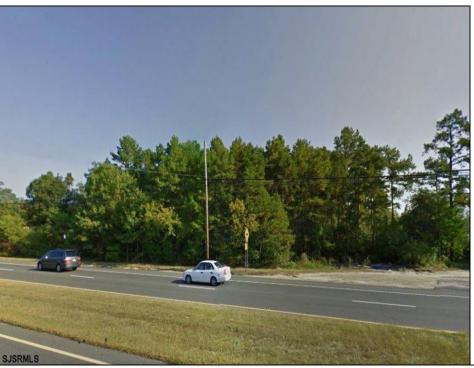

## **COMMENTS**

\*\*ATTENTION DEVELOPERS!\*\* PRIME COMMERCIAL LAND IN THE HEART OF IT ALL!! 3.54 prime acres on the high-traffic Black Horse Pike with 247 feet of frontage. Incredible opportunity. High traffic location and perfect for commercial or medical office use. CALL NOW FOR MORE INFORMATION!!You can build 35,000 sqft, seller was originally going to build four 6,000 sq ft buildings and one 11,000 sqft.