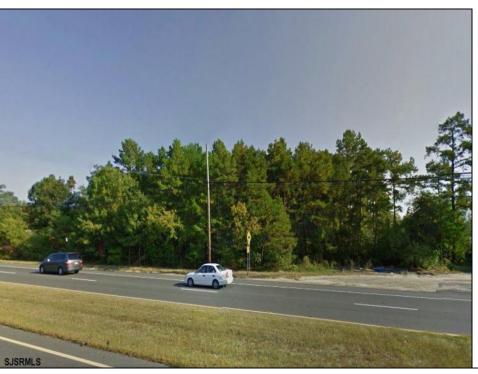

## **COMMENTS**

\*\*ATTENTION DEVELOPERS!\*\* PRIME COMMERCIAL LAND IN THE HEART OF IT ALL!! 3.54 prime acres on the high-traffic Black Horse Pike with 247 feet of frontage. Incredible opportunity. High traffic location and perfect for commercial or medical office use. CALL NOW FOR MORE INFORMATION!!You can build 35,000 sqft, seller was originally going to build four 6,000 sq ft buildings and one 11,000 sqft.