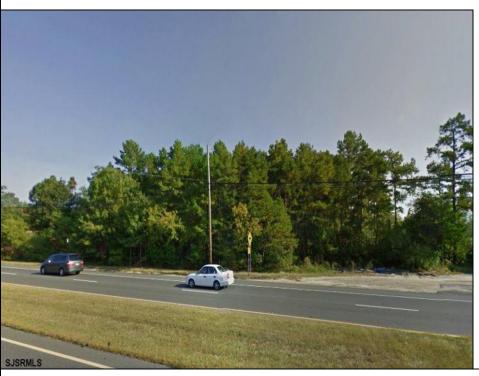

## **COMMENTS**

\*\*ATTENTION DEVELOPERS!\*\* PRIME COMMERCIAL LAND IN THE HEART OF IT ALL!! 3.54 prime acres on the high-traffic Black Horse Pike with 247 feet of frontage. Incredible opportunity. High traffic location and perfect for commercial or medical office use. CALL NOW FOR MORE INFORMATION!!You can build 35,000 sqft, seller was originally going to build four 6,000 sq ft buildings and one 11,000 sqft.