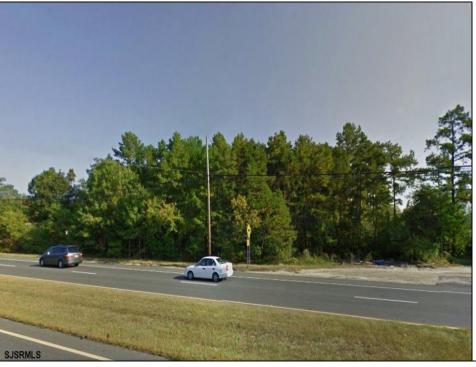

## COMMENTS

\*\*ATTENTION DEVELOPERS!\*\* PRIME COMMERCIAL LAND IN THE HEART OF IT ALL!! 3.54 prime acres on the high-traffic Black Horse Pike with 247 feet of frontage. Incredible opportunity. High traffic location and perfect for commercial or medical office use. CALL NOW FOR MORE INFORMATION!!You can build 35,000 sqft, seller was originally going to build four 6,000 sq ft buildings and one 11,000 sqft.