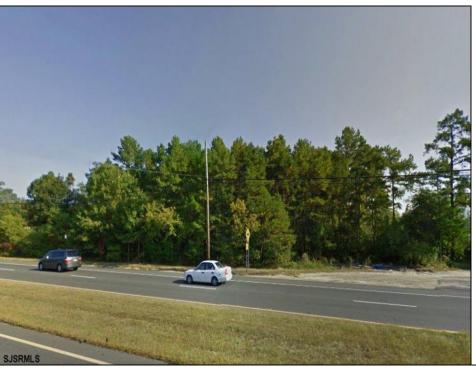

## **COMMENTS**

\*\*ATTENTION DEVELOPERS!\*\* PRIME COMMERCIAL LAND IN THE HEART OF IT ALL!! 3.54 prime acres on the high-traffic Black Horse Pike with 247 feet of frontage. Incredible opportunity. High traffic location and perfect for commercial or medical office use. CALL NOW FOR MORE INFORMATION!!You can build 35,000 sqft, seller was originally going to build four 6,000 sq ft buildings and one 11,000 sqft.