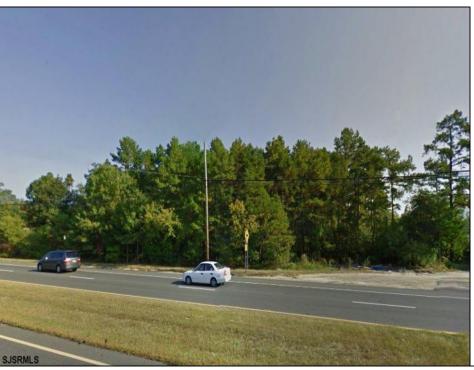

## **COMMENTS**

\*\*ATTENTION DEVELOPERS!\*\* PRIME COMMERCIAL LAND IN THE HEART OF IT ALL!! 3.54 prime acres on the high-traffic Black Horse Pike with 247 feet of frontage. Incredible opportunity. High traffic location and perfect for commercial or medical office use. CALL NOW FOR MORE INFORMATION!!You can build 35,000 sqft, seller was originally going to build four 6,000 sq ft buildings and one 11,000 sqft.