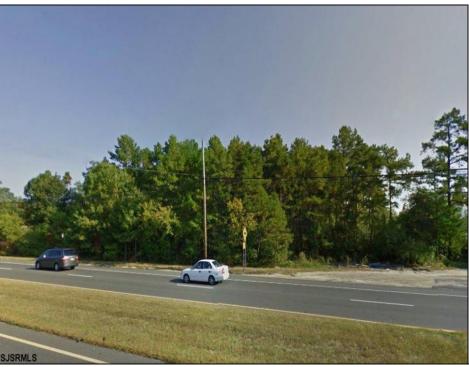

## **COMMENTS**

\*\*ATTENTION DEVELOPERS!\*\* PRIME COMMERCIAL LAND IN THE HEART OF IT ALL!! 3.54 prime acres on the high-traffic Black Horse Pike with 247 feet of frontage. Incredible opportunity. High traffic location and perfect for commercial or medical office use. CALL NOW FOR MORE INFORMATION!!You can build 35,000 sqft, seller was originally going to build four 6,000 sq ft buildings and one 11,000 sqft.