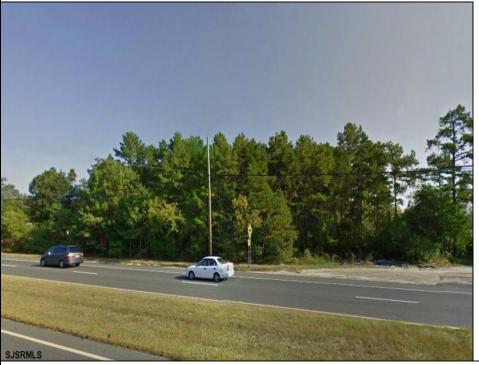

## **COMMENTS**

\*\*ATTENTION DEVELOPERS!\*\* PRIME COMMERCIAL LAND IN THE HEART OF IT ALL!! 3.54 prime acres on the high-traffic Black Horse Pike with 247 feet of frontage. Incredible opportunity. High traffic location and perfect for commercial or medical office use. CALL NOW FOR MORE INFORMATION!!You can build 35,000 sqft, seller was originally going to build four 6,000 sq ft buildings and one 11,000 sqft.