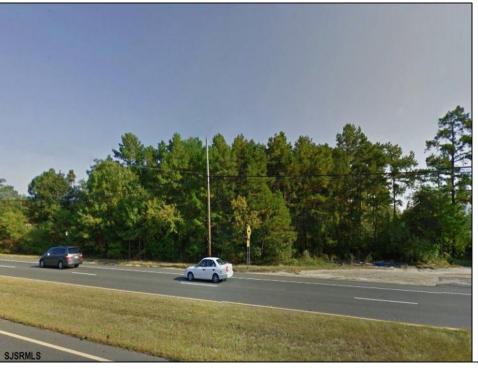

## COMMENTS

\*\*ATTENTION DEVELOPERS!\*\* PRIME COMMERCIAL LAND IN THE HEART OF IT ALL!! 3.54 prime acres on the high-traffic Black Horse Pike with 247 feet of frontage. Incredible opportunity. High traffic location and perfect for commercial or medical office use. CALL NOW FOR MORE INFORMATION!!You can build 35,000 sqft, seller was originally going to build four 6,000 sq ft buildings and one 11,000 sqft.