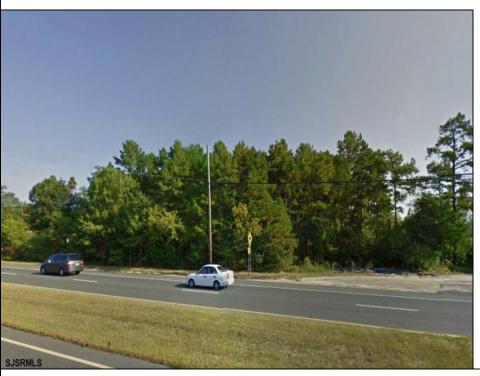

## **COMMENTS**

\*\*ATTENTION DEVELOPERS!\*\* PRIME COMMERCIAL LAND IN THE HEART OF IT ALL!! 3.54 prime acres on the high-traffic Black Horse Pike with 247 feet of frontage. Incredible opportunity. High traffic location and perfect for commercial or medical office use. CALL NOW FOR MORE INFORMATION!!You can build 35,000 sqft, seller was originally going to build four 6,000 sq ft buildings and one 11,000 sqft.