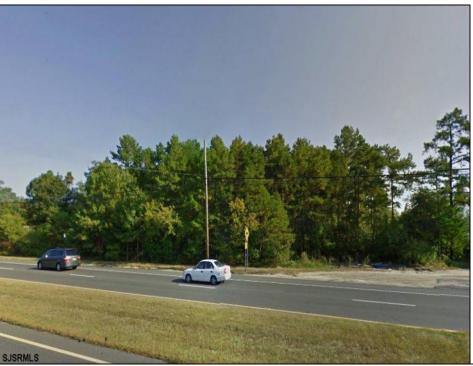

## **COMMENTS**

\*\*ATTENTION DEVELOPERS!\*\* PRIME COMMERCIAL LAND IN THE HEART OF IT ALL!! 3.54 prime acres on the high-traffic Black Horse Pike with 247 feet of frontage. Incredible opportunity. High traffic location and perfect for commercial or medical office use. CALL NOW FOR MORE INFORMATION!!You can build 35,000 sqft, seller was originally going to build four 6,000 sq ft buildings and one 11,000 sqft.