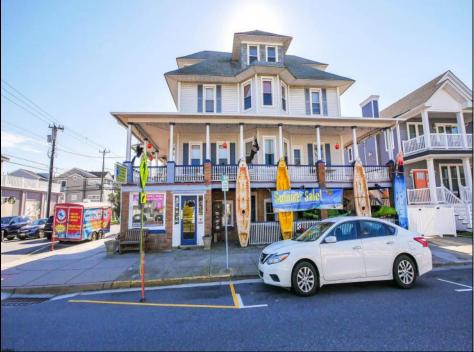

## COMMENTS

Turn-of-the-Century 4-story building is situated on a corner, only a short walk to the beach and boardwalk. The 3-story, 6 plus bedroom, 4 bath upper cottage boasts 2808 sq. ft. and a huge wrap around deck with main entrance off 11th Street to a grand foyer, that opens through the original double doors to the spacious living room, adjoined by a dining room with double doors into a huge fully equipped kitchen, plus an office/den and full bath. The upper 2 floors feature 6 bedrooms, 3 baths and additional living area. The ground floor retail space and storage area are currently occupied by a kayak and paddleboard store and is approximately 1800 sq. ft. The property offers loads of off-street parking and a lovely landscaped sitting area with a firepit to relax after a long day at the beach. Call today to schedule an appointment to view this amazing property in the heart of Ocean City's downtown.