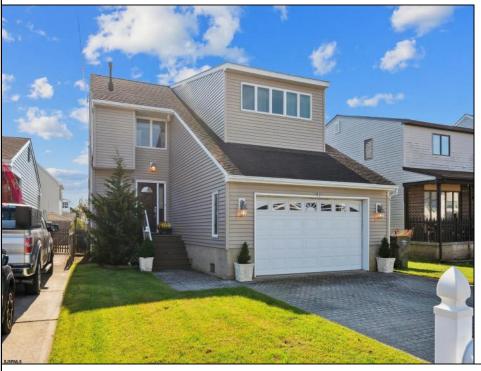

## **COMMENTS**

Contracts out, seller says no more showings! Bay Breeze? Ocean Breeze? Golf Course Clubhouse? It\'s all within a few blocks of this gem of a contemporary home in Brigantine. Coveted attached 2 car garage, which is so hard to find in this price point, 4-5 bedroom (huge bonus room attached to main bedroom) 2 1/2 bath, wood & tile flooring throughout, granite counter tops, reverse osmosis water dispenser, custom baths, huge, open concept main level living, fenced yard, lawn sprinklers outdoor shower, expansive deck, paver driveway and fenced yard round out this beach beauty. NEW ROOF installed in December 2023. Huge PANTRY. Pocket doors, tons of storage & great layout. Very nice quiet street. Sold furnished so it\'s truly a turn-key property! BUY THE BEACH HOUSE!!