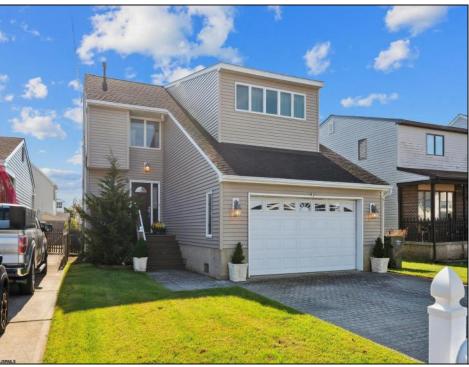

## **COMMENTS**

Contracts out, seller says no more showings! Bay Breeze? Ocean Breeze? Golf Course Clubhouse? It\'s all within a few blocks of this gem of a contemporary home in Brigantine. Coveted attached 2 car garage, which is so hard to find in this price point, 4-5 bedroom (huge bonus room attached to main bedroom) 2 1/2 bath, wood & tile flooring throughout, granite counter tops, reverse osmosis water dispenser, custom baths, huge, open concept main level living, fenced yard, lawn sprinklers outdoor shower, expansive deck, paver driveway and fenced yard round out this beach beauty. NEW ROOF installed in December 2023. Huge PANTRY. Pocket doors, tons of storage & great layout. Very nice quiet street. Sold furnished so it\'s truly a turn-key property! BUY THE BEACH HOUSE!!