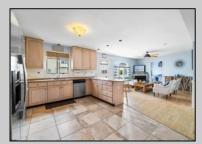

## **COMMENTS**

Contracts out, seller says no more showings! Bay Breeze? Ocean Breeze? Golf Course Clubhouse? It\'s all within a few blocks of this gem of a contemporary home in Brigantine. Coveted attached 2 car garage, which is so hard to find in this price point, 4-5 bedroom (huge bonus room attached to main bedroom) 2 1/2 bath, wood & tile flooring throughout, granite counter tops, reverse osmosis water dispenser, custom baths, huge, open concept main level living, fenced yard, lawn sprinklers outdoor shower, expansive deck, paver driveway and fenced yard round out this beach beauty. NEW ROOF installed in December 2023. Huge PANTRY. Pocket doors, tons of storage & great layout. Very nice quiet street. Sold furnished so it\'s truly a turn-key property! BUY THE BEACH HOUSE!!

## PROPERTY DETAILS

|          | 1 110           | LICITOLIAILO            |                      |
|----------|-----------------|-------------------------|----------------------|
| Exterior | OutsideFeatures | ParkingGarage           | OtherRooms           |
| Vinyl    | Deck            | Attached Garage         | Dining Room          |
|          | Enclosed O      | utside One and Half Car | Eat In Kitchen       |
|          | Shower          |                         | Laundry/Utility Room |
|          | Fenced Yard     |                         | Library/Study        |
|          | Porch           |                         | Storage Attic        |