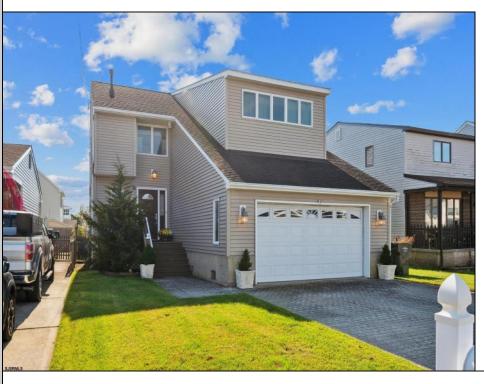

## **COMMENTS**

Contracts out, seller says no more showings! Bay Breeze? Ocean Breeze? Golf Course Clubhouse? It\'s all within a few blocks of this gem of a contemporary home in Brigantine. Coveted attached 2 car garage, which is so hard to find in this price point, 4-5 bedroom (huge bonus room attached to main bedroom) 2 1/2 bath, wood & tile flooring throughout, granite counter tops, reverse osmosis water dispenser, custom baths, huge, open concept main level living, fenced yard, lawn sprinklers outdoor shower, expansive deck, paver driveway and fenced yard round out this beach beauty. NEW ROOF installed in December 2023. Huge PANTRY. Pocket doors, tons of storage & great layout. Very nice quiet street. Sold furnished so it\'s truly a turn-key property! BUY THE BEACH HOUSE!!