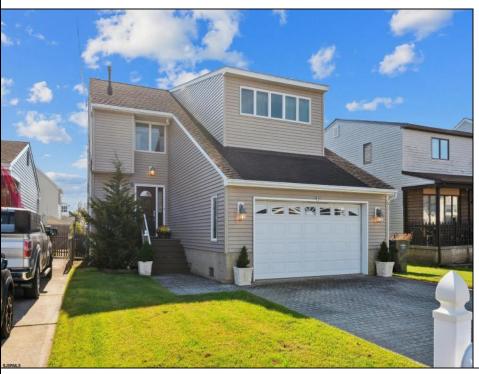

## **COMMENTS**

Contracts out, seller says no more showings! Bay Breeze? Ocean Breeze? Golf Course Clubhouse? It\'s all within a few blocks of this gem of a contemporary home in Brigantine. Coveted attached 2 car garage, which is so hard to find in this price point, 4-5 bedroom (huge bonus room attached to main bedroom) 2 1/2 bath, wood & tile flooring throughout, granite counter tops, reverse osmosis water dispenser, custom baths, huge, open concept main level living, fenced yard, lawn sprinklers outdoor shower, expansive deck, paver driveway and fenced yard round out this beach beauty. NEW ROOF installed in December 2023. Huge PANTRY. Pocket doors, tons of storage & great layout. Very nice quiet street. Sold furnished so it\'s truly a turn-key property! BUY THE BEACH HOUSE!!

## **PROPERTY DETAILS**

| Exterior | OutsideFeature | s       | ParkingGarage    | OtherRooms           |
|----------|----------------|---------|------------------|----------------------|
| Vinyl    | Deck           |         | Attached Garage  | Dining Room          |
|          | Enclosed       | Outside | One and Half Car | Eat In Kitchen       |
|          | Shower         |         |                  | Laundry/Utility Room |
|          | Fenced Yard    |         |                  | Library/Study        |
|          | Porch          |         |                  | Storage Attic        |
|          |                |         |                  |                      |