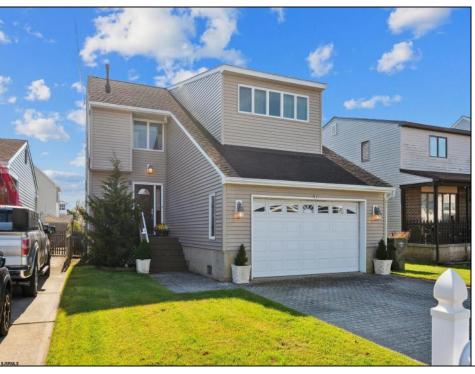

## **COMMENTS**

Contracts out, seller says no more showings! Bay Breeze? Ocean Breeze? Golf Course Clubhouse? It\'s all within a few blocks of this gem of a contemporary home in Brigantine. Coveted attached 2 car garage, which is so hard to find in this price point, 4-5 bedroom (huge bonus room attached to main bedroom) 2 1/2 bath, wood & tile flooring throughout, granite counter tops, reverse osmosis water dispenser, custom baths, huge, open concept main level living, fenced yard, lawn sprinklers outdoor shower, expansive deck, paver driveway and fenced yard round out this beach beauty. NEW ROOF installed in December 2023. Huge PANTRY. Pocket doors, tons of storage & great layout. Very nice quiet street. Sold furnished so it\'s truly a turn-key property! BUY THE BEACH HOUSE!!