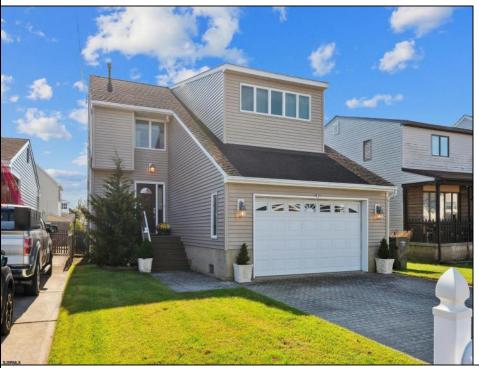

## **COMMENTS**

Contracts out, seller says no more showings! Bay Breeze? Ocean Breeze? Golf Course Clubhouse? It\'s all within a few blocks of this gem of a contemporary home in Brigantine. Coveted attached 2 car garage, which is so hard to find in this price point, 4-5 bedroom (huge bonus room attached to main bedroom) 2 1/2 bath, wood & tile flooring throughout, granite counter tops, reverse osmosis water dispenser, custom baths, huge, open concept main level living, fenced yard, lawn sprinklers outdoor shower, expansive deck, paver driveway and fenced yard round out this beach beauty. NEW ROOF installed in December 2023. Huge PANTRY. Pocket doors, tons of storage & great layout. Very nice quiet street. Sold furnished so it\'s truly a turn-key property! BUY THE BEACH HOUSE!!