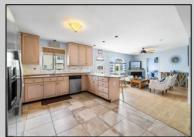

## **COMMENTS**

Contracts out, seller says no more showings! Bay Breeze? Ocean Breeze? Golf Course Clubhouse? It\'s all within a few blocks of this gem of a contemporary home in Brigantine. Coveted attached 2 car garage, which is so hard to find in this price point, 4-5 bedroom (huge bonus room attached to main bedroom) 2 1/2 bath, wood & tile flooring throughout, granite counter tops, reverse osmosis water dispenser, custom baths, huge, open concept main level living, fenced yard, lawn sprinklers outdoor shower, expansive deck, paver driveway and fenced yard round out this beach beauty. NEW ROOF installed in December 2023. Huge PANTRY. Pocket doors, tons of storage & great layout. Very nice quiet street. Sold furnished so it\'s truly a turn-key property! BUY THE BEACH HOUSE!!

## PROPERTY DETAILS

|          | 1 1101          | LIVI I DE IAILO       |                 |
|----------|-----------------|-----------------------|-----------------|
| Exterior | OutsideFeatures | ParkingGarage         | OtherRooms      |
| Vinyl    | Deck            | Attached Garage       | Dining Room     |
|          | Enclosed Out    | side One and Half Car | Eat In Kitchen  |
|          | Shower          |                       | Laundry/Utility |
|          | Fenced Yard     |                       | Library/Study   |
|          | Porch           |                       | Storage Attic   |