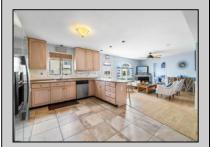

## **COMMENTS**

Contracts out, seller says no more showings! Bay Breeze? Ocean Breeze? Golf Course Clubhouse? It\'s all within a few blocks of this gem of a contemporary home in Brigantine. Coveted attached 2 car garage, which is so hard to find in this price point, 4-5 bedroom (huge bonus room attached to main bedroom) 2 1/2 bath, wood & tile flooring throughout, granite counter tops, reverse osmosis water dispenser, custom baths, huge, open concept main level living, fenced yard, lawn sprinklers outdoor shower, expansive deck, paver driveway and fenced yard round out this beach beauty. NEW ROOF installed in December 2023. Huge PANTRY. Pocket doors, tons of storage & great layout. Very nice quiet street. Sold furnished so it\'s truly a turn-key property! BUY THE BEACH HOUSE!!