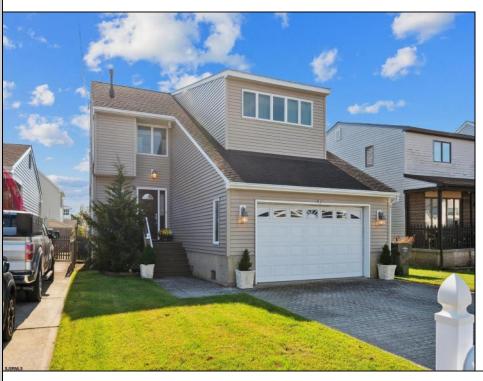

## **COMMENTS**

Contracts out, seller says no more showings! Bay Breeze? Ocean Breeze? Golf Course Clubhouse? It\'s all within a few blocks of this gem of a contemporary home in Brigantine. Coveted attached 2 car garage, which is so hard to find in this price point, 4-5 bedroom (huge bonus room attached to main bedroom) 2 1/2 bath, wood & tile flooring throughout, granite counter tops, reverse osmosis water dispenser, custom baths, huge, open concept main level living, fenced yard, lawn sprinklers outdoor shower, expansive deck, paver driveway and fenced yard round out this beach beauty. NEW ROOF installed in December 2023. Huge PANTRY. Pocket doors, tons of storage & great layout. Very nice quiet street. Sold furnished so it\'s truly a turn-key property! BUY THE BEACH HOUSE!!

## PROPERTY DETAILS

|          | 1 1101 2        | DEIAILO               |                      |
|----------|-----------------|-----------------------|----------------------|
| Exterior | OutsideFeatures | ParkingGarage         | OtherRooms           |
| Vinyl    | Deck            | Attached Garage       | Dining Room          |
|          | Enclosed Outs   | side One and Half Car | Eat In Kitchen       |
|          | Shower          |                       | Laundry/Utility Room |
|          | Fenced Yard     |                       | Library/Study        |
|          | Porch           |                       | Storage Attic        |