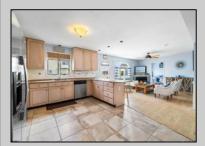

## **COMMENTS**

Contracts out, seller says no more showings! Bay Breeze? Ocean Breeze? Golf Course Clubhouse? It\'s all within a few blocks of this gem of a contemporary home in Brigantine. Coveted attached 2 car garage, which is so hard to find in this price point, 4-5 bedroom (huge bonus room attached to main bedroom) 2 1/2 bath, wood & tile flooring throughout, granite counter tops, reverse osmosis water dispenser, custom baths, huge, open concept main level living, fenced yard, lawn sprinklers outdoor shower, expansive deck, paver driveway and fenced yard round out this beach beauty. NEW ROOF installed in December 2023. Huge PANTRY. Pocket doors, tons of storage & great layout. Very nice quiet street. Sold furnished so it\'s truly a turn-key property! BUY THE BEACH HOUSE!!

## PROPERTY DETAILS

|          | 1 101 1         | INTIDETAILS           |                      |
|----------|-----------------|-----------------------|----------------------|
| Exterior | OutsideFeatures | ParkingGarage         | OtherRooms           |
| Vinyl    | Deck            | Attached Garage       | Dining Room          |
|          | Enclosed Out    | side One and Half Car | Eat In Kitchen       |
|          | Shower          |                       | Laundry/Utility Room |
|          | Fenced Yard     |                       | Library/Study        |
|          | Porch           |                       | Storage Attic        |