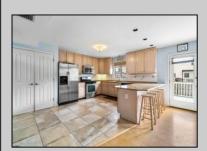

## **COMMENTS**

Contracts out, seller says no more showings! Bay Breeze? Ocean Breeze? Golf Course Clubhouse? It\'s all within a few blocks of this gem of a contemporary home in Brigantine. Coveted attached 2 car garage, which is so hard to find in this price point, 4-5 bedroom (huge bonus room attached to main bedroom) 2 1/2 bath, wood & tile flooring throughout, granite counter tops, reverse osmosis water dispenser, custom baths, huge, open concept main level living, fenced yard, lawn sprinklers outdoor shower, expansive deck, paver driveway and fenced yard round out this beach beauty. NEW ROOF installed in December 2023. Huge PANTRY. Pocket doors, tons of storage & great layout. Very nice quiet street. Sold furnished so it\'s truly a turn-key property! BUY THE BEACH HOUSE!!

## PROPERTY DETAILS

|          | 1 101 1         | INTIDETAILS           |                      |
|----------|-----------------|-----------------------|----------------------|
| Exterior | OutsideFeatures | ParkingGarage         | OtherRooms           |
| Vinyl    | Deck            | Attached Garage       | Dining Room          |
|          | Enclosed Out    | side One and Half Car | Eat In Kitchen       |
|          | Shower          |                       | Laundry/Utility Room |
|          | Fenced Yard     |                       | Library/Study        |
|          | Porch           |                       | Storage Attic        |