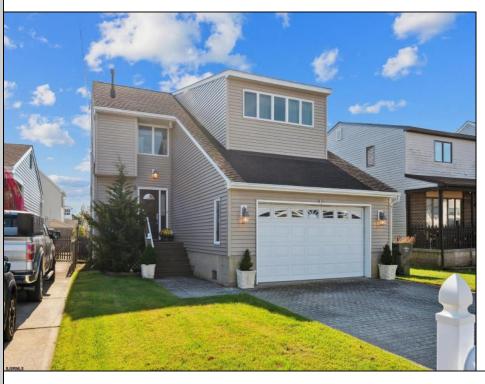

## **COMMENTS**

Contracts out, seller says no more showings! Bay Breeze? Ocean Breeze? Golf Course Clubhouse? It\'s all within a few blocks of this gem of a contemporary home in Brigantine. Coveted attached 2 car garage, which is so hard to find in this price point, 4-5 bedroom (huge bonus room attached to main bedroom) 2 1/2 bath, wood & tile flooring throughout, granite counter tops, reverse osmosis water dispenser, custom baths, huge, open concept main level living, fenced yard, lawn sprinklers outdoor shower, expansive deck, paver driveway and fenced yard round out this beach beauty. NEW ROOF installed in December 2023. Huge PANTRY. Pocket doors, tons of storage & great layout. Very nice quiet street. Sold furnished so it\'s truly a turn-key property! BUY THE BEACH HOUSE!!