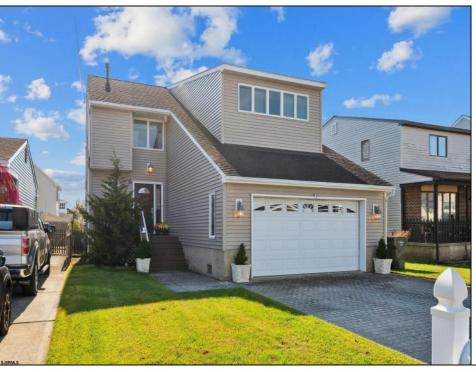

## **COMMENTS**

Contracts out, seller says no more showings! Bay Breeze? Ocean Breeze? Golf Course Clubhouse? It\'s all within a few blocks of this gem of a contemporary home in Brigantine. Coveted attached 2 car garage, which is so hard to find in this price point, 4-5 bedroom (huge bonus room attached to main bedroom) 2 1/2 bath, wood & tile flooring throughout, granite counter tops, reverse osmosis water dispenser, custom baths, huge, open concept main level living, fenced yard, lawn sprinklers outdoor shower, expansive deck, paver driveway and fenced yard round out this beach beauty. NEW ROOF installed in December 2023. Huge PANTRY. Pocket doors, tons of storage & great layout. Very nice quiet street. Sold furnished so it\'s truly a turn-key property! BUY THE BEACH HOUSE!!