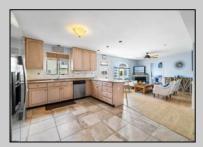

## **COMMENTS**

Contracts out, seller says no more showings! Bay Breeze? Ocean Breeze? Golf Course Clubhouse? It\'s all within a few blocks of this gem of a contemporary home in Brigantine. Coveted attached 2 car garage, which is so hard to find in this price point, 4-5 bedroom (huge bonus room attached to main bedroom) 2 1/2 bath, wood & tile flooring throughout, granite counter tops, reverse osmosis water dispenser, custom baths, huge, open concept main level living, fenced yard, lawn sprinklers outdoor shower, expansive deck, paver driveway and fenced yard round out this beach beauty. NEW ROOF installed in December 2023. Huge PANTRY. Pocket doors, tons of storage & great layout. Very nice quiet street. Sold furnished so it\'s truly a turn-key property! BUY THE BEACH HOUSE!!

|          | I KOI I         | LIVITULIAILS          |                      |
|----------|-----------------|-----------------------|----------------------|
| Exterior | OutsideFeatures | ParkingGarage         | OtherRooms           |
| Vinyl    | Deck            | Attached Garage       | Dining Room          |
|          | Enclosed Out    | side One and Half Car | Eat In Kitchen       |
|          | Shower          |                       | Laundry/Utility Room |
|          | Fenced Yard     |                       | Library/Study        |
|          | Porch           |                       | Storage Attic        |