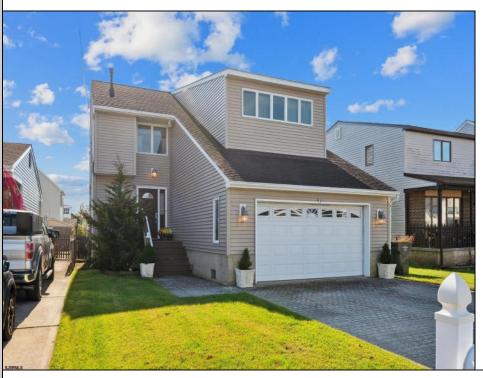

## **COMMENTS**

Contracts out, seller says no more showings! Bay Breeze? Ocean Breeze? Golf Course Clubhouse? It\'s all within a few blocks of this gem of a contemporary home in Brigantine. Coveted attached 2 car garage, which is so hard to find in this price point, 4-5 bedroom (huge bonus room attached to main bedroom) 2 1/2 bath, wood & tile flooring throughout, granite counter tops, reverse osmosis water dispenser, custom baths, huge, open concept main level living, fenced yard, lawn sprinklers outdoor shower, expansive deck, paver driveway and fenced yard round out this beach beauty. NEW ROOF installed in December 2023. Huge PANTRY. Pocket doors, tons of storage & great layout. Very nice quiet street. Sold furnished so it\'s truly a turn-key property! BUY THE BEACH HOUSE!!