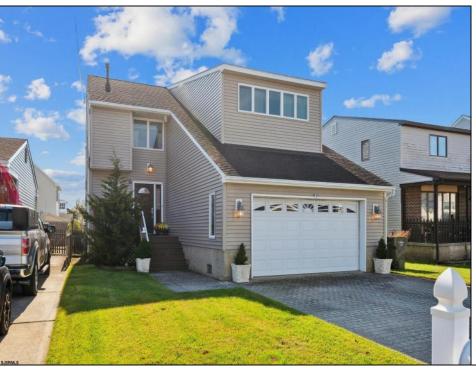

## **COMMENTS**

Contracts out, seller says no more showings! Bay Breeze? Ocean Breeze? Golf Course Clubhouse? It\'s all within a few blocks of this gem of a contemporary home in Brigantine. Coveted attached 2 car garage, which is so hard to find in this price point, 4-5 bedroom (huge bonus room attached to main bedroom) 2 1/2 bath, wood & tile flooring throughout, granite counter tops, reverse osmosis water dispenser, custom baths, huge, open concept main level living, fenced yard, lawn sprinklers outdoor shower, expansive deck, paver driveway and fenced yard round out this beach beauty. NEW ROOF installed in December 2023. Huge PANTRY. Pocket doors, tons of storage & great layout. Very nice quiet street. Sold furnished so it\'s truly a turn-key property! BUY THE BEACH HOUSE!!

## **PROPERTY DETAILS**

| Exterior | OutsideFeatures | ParkingGarage          | OtherRooms           |
|----------|-----------------|------------------------|----------------------|
| Vinyl    | Deck            | Attached Garage        | Dining Room          |
|          | Enclosed Ou     | tside One and Half Car | Eat In Kitchen       |
|          | Shower          |                        | Laundry/Utility Room |
|          | Fenced Yard     |                        | Library/Study        |
|          | Porch           |                        | Storage Attic        |