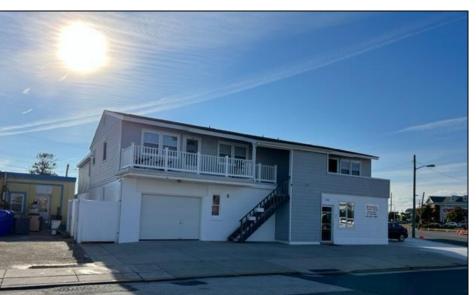

## **COMMENTS**

Unique and rare offering of this iconic property and business that was established in 1955. This active & prosperous business and building are being offered together! This once in a lifetime opportunity is the oldest and one of the most successful businesses in Brigantine with over 5,000 clients. The building is 3600 +/- SF and is the perfect opportunity for any HVAC contractor/businessman looking for a unique opportunity with a steady income stream. The property is located 2 blocks from the Beach. 1st floor is 1,800 SF which includes warehouse space, offices and a bathroom. This location also holds 2 two bedroom, one bath residential units on the 2nd floor, both units are well under market and they rent for \$1,300 per month. Each unit is 900 SF +/- and includes a washer & dryer and central air conditioning. The landlord pays all utilities. The property's corner location allows for tons of exposure to both walking and vehicular traffic with only one way in and out of Brigantine. Located on the corner of 32nd and W. Brigantine Ave, the property is zoned B1. This property could be yours to live and work in, or work and lease out one or two of the residential units. Werner Plumbing, Heating and Air Conditioning company has been a staple in the Brigantine community for nearly seven decades with a spectacular reputation of honesty, quality work & long-time repeat clientele. Located across the street from Paul's Hardware, Aversa's Bakery and CVS and is in a perfect position for maximum business exposure!