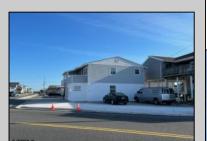

## **COMMENTS**

Unique and rare offering of this iconic property and business that was established in 1955. This active & prosperous business and building are being offered together! This once in a lifetime opportunity is the oldest and one of the most successful businesses in Brigantine with over 5,000 clients. The building is 3600 +/- SF and is the perfect opportunity for any HVAC contractor/businessman looking for a unique opportunity with a steady income stream. The property is located 2 blocks from the Beach. 1st floor is 1,800 SF which includes warehouse space, offices and a bathroom. This location also holds 2 two bedroom, one bath residential units on the 2nd floor, both units are well under market and they rent for \$1,300 per month. Each unit is 900 SF +/- and includes a washer & dryer and central air conditioning. The landlord pays all utilities. The property's corner location allows for tons of exposure to both walking and vehicular traffic with only one way in and out of Brigantine. Located on the corner of 32nd and W. Brigantine Ave, the property is zoned B1. This property could be yours to live and work in, or work and lease out one or two of the residential units. Werner Plumbing, Heating and Air Conditioning company has been a staple in the Brigantine community for nearly seven decades with a spectacular reputation of honesty, quality work & long-time repeat clientele. Located across the street from Paul's Hardware, Aversa's Bakery and CVS and is in a perfect position for maximum business exposure!