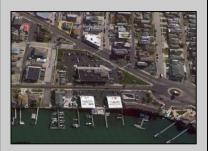

## **COMMENTS**

Unique and rare offering of this iconic property and business that was established in 1955. This active & prosperous business and building are being offered together! This once in a lifetime opportunity is the oldest and one of the most successful businesses in Brigantine with over 5,000 clients. The building is 3600 +/- SF and is the perfect opportunity for any HVAC contractor/businessman looking for a unique opportunity with a steady income stream. The property is located 2 blocks from the Beach. 1st floor is 1,800 SF which includes warehouse space, offices and a bathroom. This location also holds 2 two bedroom, one bath residential units on the 2nd floor, both units are well under market and they rent for \$1,300 per month. Each unit is 900 SF +/- and includes a washer & dryer and central air conditioning. The landlord pays all utilities. The property's corner location allows for tons of exposure to both walking and vehicular traffic with only one way in and out of Brigantine. Located on the corner of 32nd and W. Brigantine Ave, the property is zoned B1. This property could be yours to live and work in, or work and lease out one or two of the residential units. Werner Plumbing, Heating and Air Conditioning company has been a staple in the Brigantine community for nearly seven decades with a spectacular reputation of honesty, quality work & long-time repeat clientele. Located across the street from Paul's Hardware, Aversa's Bakery and CVS and is in a perfect position for maximum business exposure!