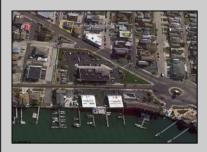

## **COMMENTS**

Unique and rare offering of this iconic property and business that was established in 1955. This active & prosperous business and building are being offered together! This once in a lifetime opportunity is the oldest and one of the most successful businesses in Brigantine with over 5,000 clients. The building is 3600 +/- SF and is the perfect opportunity for any HVAC contractor/businessman looking for a unique opportunity with a steady income stream. The property is located 2 blocks from the Beach. 1st floor is 1,800 SF which includes warehouse space, offices and a bathroom. This location also holds 2 two bedroom, one bath residential units on the 2nd floor, both units are well under market and they rent for \$1,300 per month. Each unit is 900 SF +/- and includes a washer & dryer and central air conditioning. The landlord pays all utilities. The property's corner location allows for tons of exposure to both walking and vehicular traffic with only one way in and out of Brigantine. Located on the corner of 32nd and W. Brigantine Ave, the property is zoned B1. This property could be yours to live and work in, or work and lease out one or two of the residential units. Werner Plumbing, Heating and Air Conditioning company has been a staple in the Brigantine community for nearly seven decades with a spectacular reputation of honesty, quality work & long-time repeat clientele. Located across the street from Paul's Hardware, Aversa's Bakery and CVS and is in a perfect position for maximum business exposure!