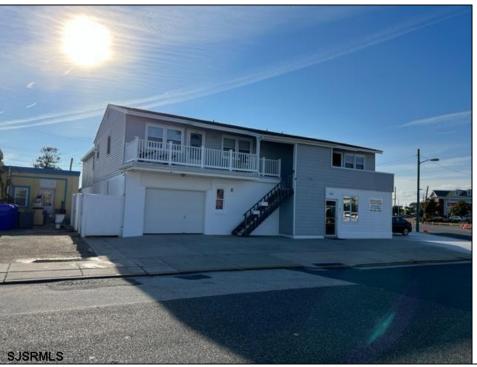

## **COMMENTS**

Unique and rare offering of this iconic property and business that was established in 1955. This active & prosperous business and building are being offered together! This once in a lifetime opportunity is the oldest and one of the most successful businesses in Brigantine with over 5,000 clients. The building is 3600 +/- SF and is the perfect opportunity for any HVAC contractor/businessman looking for a unique opportunity with a steady income stream. The property is located 2 blocks from the Beach. 1st floor is 1,800 SF which includes warehouse space, offices and a bathroom. This location also holds 2 two bedroom, one bath residential units on the 2nd floor, both units are well under market and they rent for \$1,300 per month. Each unit is 900 SF +/- and includes a washer & dryer and central air conditioning. The landlord pays all utilities. The property's corner location allows for tons of exposure to both walking and vehicular traffic with only one way in and out of Brigantine. Located on the corner of 32nd and W. Brigantine Ave, the property is zoned B1. This property could be yours to live and work in, or work and lease out one or two of the residential units. Werner Plumbing, Heating and Air Conditioning company has been a staple in the Brigantine community for nearly seven decades with a spectacular reputation of honesty, quality work & long-time repeat clientele. Located across the street from Paul's Hardware, Aversa's Bakery and CVS and is in a perfect position for maximum business exposure!