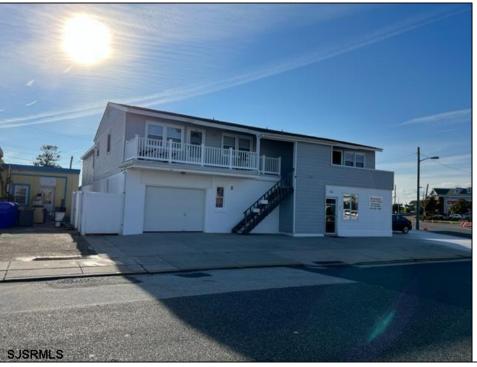

## **COMMENTS**

Unique and rare offering of this iconic property and business that was established in 1955. This active & prosperous business and building are being offered together! This once in a lifetime opportunity is the oldest and one of the most successful businesses in Brigantine with over 5,000 clients. The building is 3600 +/- SF and is the perfect opportunity for any HVAC contractor/businessman looking for a unique opportunity with a steady income stream. The property is located 2 blocks from the Beach. 1st floor is 1,800 SF which includes warehouse space, offices and a bathroom. This location also holds 2 two bedroom, one bath residential units on the 2nd floor, both units are well under market and they rent for \$1,300 per month. Each unit is 900 SF +/- and includes a washer & dryer and central air conditioning. The landlord pays all utilities. The property's corner location allows for tons of exposure to both walking and vehicular traffic with only one way in and out of Brigantine. Located on the corner of 32nd and W. Brigantine Ave, the property is zoned B1. This property could be yours to live and work in, or work and lease out one or two of the residential units. Werner Plumbing, Heating and Air Conditioning company has been a staple in the Brigantine community for nearly seven decades with a spectacular reputation of honesty, quality work & long-time repeat clientele. Located across the street from Paul's Hardware, Aversa's Bakery and CVS and is in a perfect position for maximum business exposure!