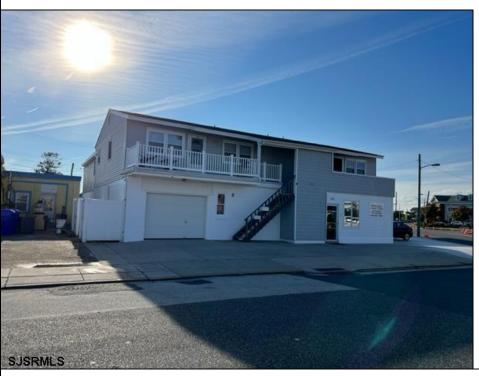

## **COMMENTS**

Unique and rare offering of this iconic property and business that was established in 1955. This active & prosperous business and building are being offered together! This once in a lifetime opportunity is the oldest and one of the most successful businesses in Brigantine with over 5,000 clients. The building is 3600 +/- SF and is the perfect opportunity for any HVAC contractor/businessman looking for a unique opportunity with a steady income stream. The property is located 2 blocks from the Beach. 1st floor is 1,800 SF which includes warehouse space, offices and a bathroom. This location also holds 2 two bedroom, one bath residential units on the 2nd floor, both units are well under market and they rent for \$1,300 per month. Each unit is 900 SF +/- and includes a washer & dryer and central air conditioning. The landlord pays all utilities. The property's corner location allows for tons of exposure to both walking and vehicular traffic with only one way in and out of Brigantine. Located on the corner of 32nd and W. Brigantine Ave, the property is zoned B1. This property could be yours to live and work in, or work and lease out one or two of the residential units. Werner Plumbing, Heating and Air Conditioning company has been a staple in the Brigantine community for nearly seven decades with a spectacular reputation of honesty, quality work & long-time repeat clientele. Located across the street from Paul's Hardware, Aversa's Bakery and CVS and is in a perfect position for maximum business exposure!