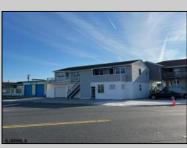

## **COMMENTS**

Unique and rare offering of this iconic property and business that was established in 1955. This active & prosperous business and building are being offered together! This once in a lifetime opportunity is the oldest and one of the most successful businesses in Brigantine with over 5,000 clients. The building is 3600 +/- SF and is the perfect opportunity for any HVAC contractor/businessman looking for a unique opportunity with a steady income stream. The property is located 2 blocks from the Beach. 1st floor is 1,800 SF which includes warehouse space, offices and a bathroom. This location also holds 2 two bedroom, one bath residential units on the 2nd floor, both units are well under market and they rent for \$1,300 per month. Each unit is 900 SF +/- and includes a washer & dryer and central air conditioning. The landlord pays all utilities. The property's corner location allows for tons of exposure to both walking and vehicular traffic with only one way in and out of Brigantine. Located on the corner of 32nd and W. Brigantine Ave, the property is zoned B1. This property could be yours to live and work in, or work and lease out one or two of the residential units. Werner Plumbing, Heating and Air Conditioning company has been a staple in the Brigantine community for nearly seven decades with a spectacular reputation of honesty, quality work & long-time repeat clientele. Located across the street from Paul's Hardware, Aversa's Bakery and CVS and is in a perfect position for maximum business exposure!