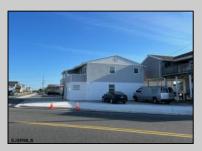

## **COMMENTS**

Unique and rare offering of this iconic property and business that was established in 1955. This active & prosperous business and building are being offered together! This once in a lifetime opportunity is the oldest and one of the most successful businesses in Brigantine with over 5,000 clients. The building is 3600 +/- SF and is the perfect opportunity for any HVAC contractor/businessman looking for a unique opportunity with a steady income stream. The property is located 2 blocks from the Beach. 1st floor is 1,800 SF which includes warehouse space, offices and a bathroom. This location also holds 2 two bedroom, one bath residential units on the 2nd floor, both units are well under market and they rent for \$1,300 per month. Each unit is 900 SF +/- and includes a washer & dryer and central air conditioning. The landlord pays all utilities. The property's corner location allows for tons of exposure to both walking and vehicular traffic with only one way in and out of Brigantine. Located on the corner of 32nd and W. Brigantine Ave, the property is zoned B1. This property could be yours to live and work in, or work and lease out one or two of the residential units. Werner Plumbing, Heating and Air Conditioning company has been a staple in the Brigantine community for nearly seven decades with a spectacular reputation of honesty, quality work & long-time repeat clientele. Located across the street from Paul's Hardware, Aversa's Bakery and CVS and is in a perfect position for maximum business exposure!