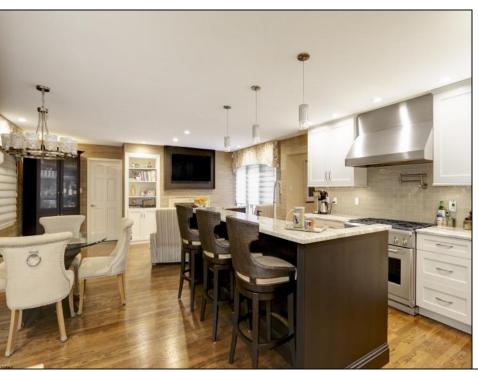

## **COMMENTS**

This magnificent custom-built single-story residence has been extensively upgraded, including a substantial second-story addition crafted for family entertainment. This addition encompasses a gym, game room/guest area, bar, and expansive media room, providing abundant space for leisure and social gatherings. The kitchen and bathrooms have been recently remodeled, adding modern sophistication to the home. The primary bedroom suite stands out with its spacious walkin closets and luxurious whirlpool soaking tub. Formal living and dining areas, complemented by a striking entry foyer, create an inviting atmosphere. A screened-in porch overlooks a delightful putting green courtyard, offering a tranquil outdoor escape. Situated just steps from the bike path, this property combines spaciousness, recreation, and a prime location, making it an ideal choice for families seeking a blend of comfort and convenience.