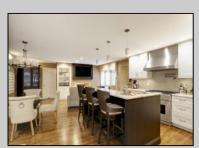

## **COMMENTS**

This magnificent custom-built single-story residence has been extensively upgraded, including a substantial second-story addition crafted for family entertainment. This addition encompasses a gym, game room/guest area, bar, and expansive media room, providing abundant space for leisure and social gatherings. The kitchen and bathrooms have been recently remodeled, adding modern sophistication to the home. The primary bedroom suite stands out with its spacious walkin closets and luxurious whirlpool soaking tub. Formal living and dining areas, complemented by a striking entry foyer, create an inviting atmosphere. A screened-in porch overlooks a delightful putting green courtyard, offering a tranquil outdoor escape. Situated just steps from the bike path, this property combines spaciousness, recreation, and a prime location, making it an ideal choice for families seeking a blend of comfort and convenience.