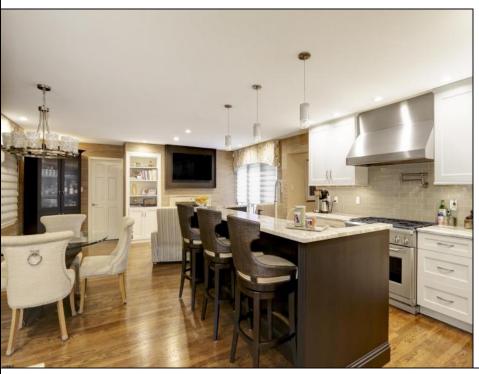

## **COMMENTS**

This magnificent custom-built single-story residence has been extensively upgraded, including a substantial second-story addition crafted for family entertainment. This addition encompasses a gym, game room/guest area, bar, and expansive media room, providing abundant space for leisure and social gatherings. The kitchen and bathrooms have been recently remodeled, adding modern sophistication to the home. The primary bedroom suite stands out with its spacious walkin closets and luxurious whirlpool soaking tub. Formal living and dining areas, complemented by a striking entry foyer, create an inviting atmosphere. A screened-in porch overlooks a delightful putting green courtyard, offering a tranquil outdoor escape. Situated just steps from the bike path, this property combines spaciousness, recreation, and a prime location, making it an ideal choice for families seeking a blend of comfort and convenience.