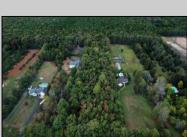

## **COMMENTS**

Build your custom dream home on this Beautiful Pinelands Approved 3.72 acre wooded lot. Also includes Pinelands and County Approved Septic design for a 4 bedroom home. (Just updated and approved in September 2023) Seller also has a survey and approved plans for location of proposed home and septic.. Bring your House plans, get you building permit and start building immediately. Seller has done all the work for you. Lot is located on a beautiful street amongst well kept homes on large lots in the Devonshire section of Mullica Township. The wooded lot has many large oak trees for privacy with a long driveway back to your new custom built home. (minimum 200 foot setback from the road) Perfect if you want to bring horses or lots of pets. See associated docs for more info or contact listing agent.