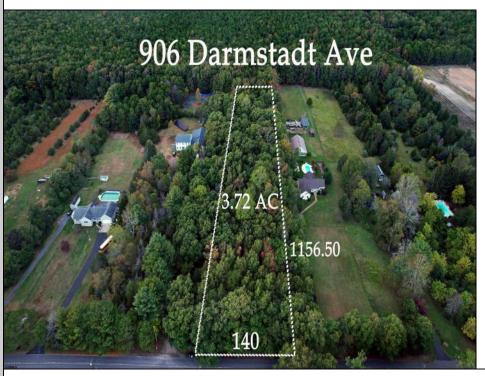

## **COMMENTS**

Build your custom dream home on this Beautiful Pinelands Approved 3.72 acre wooded lot. Also includes Pinelands and County Approved Septic design for a 4 bedroom home. (Just updated and approved in September 2023) Seller also has a survey and approved plans for location of proposed home and septic.. Bring your House plans, get you building permit and start building immediately. Seller has done all the work for you. Lot is located on a beautiful street amongst well kept homes on large lots in the Devonshire section of Mullica Township. The wooded lot has many large oak trees for privacy with a long driveway back to your new custom built home. (minimum 200 foot setback from the road) Perfect if you want to bring horses or lots of pets. See associated docs for more info or contact listing agent.