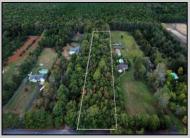

## **COMMENTS**

Build your custom dream home on this Beautiful Pinelands Approved 3.72 acre wooded lot. Also includes Pinelands and County Approved Septic design for a 4 bedroom home. (Just updated and approved in September 2023) Seller also has a survey and approved plans for location of proposed home and septic.. Bring your House plans, get you building permit and start building immediately. Seller has done all the work for you. Lot is located on a beautiful street amongst well kept homes on large lots in the Devonshire section of Mullica Township. The wooded lot has many large oak trees for privacy with a long driveway back to your new custom built home. (minimum 200 foot setback from the road) Perfect if you want to bring horses or lots of pets. See associated docs for more info or contact listing agent.