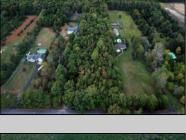

## **COMMENTS**

Build your custom dream home on this Beautiful Pinelands Approved 3.72 acre wooded lot. Also includes Pinelands and County Approved Septic design for a 4 bedroom home. (Just updated and approved in September 2023) Seller also has a survey and approved plans for location of proposed home and septic.. Bring your House plans, get you building permit and start building immediately. Seller has done all the work for you. Lot is located on a beautiful street amongst well kept homes on large lots in the Devonshire section of Mullica Township. The wooded lot has many large oak trees for privacy with a long driveway back to your new custom built home. (minimum 200 foot setback from the road) Perfect if you want to bring horses or lots of pets. See associated docs for more info or contact listing agent.