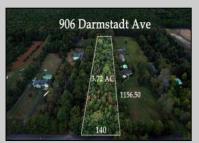

## **COMMENTS**

Build your custom dream home on this Beautiful Pinelands Approved 3.72 acre wooded lot. Also includes Pinelands and County Approved Septic design for a 4 bedroom home. (Just updated and approved in September 2023) Seller also has a survey and approved plans for location of proposed home and septic.. Bring your House plans, get you building permit and start building immediately. Seller has done all the work for you. Lot is located on a beautiful street amongst well kept homes on large lots in the Devonshire section of Mullica Township. The wooded lot has many large oak trees for privacy with a long driveway back to your new custom built home. (minimum 200 foot setback from the road) Perfect if you want to bring horses or lots of pets. See associated docs for more info or contact listing agent.