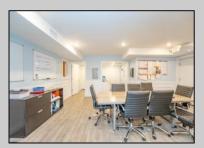

## **COMMENTS**

Commercial unit in a prime downtown location, exceptional exposure and situated in the CB-1 zone. This versatile space is perfectly suited for a variety of ventures, including retail sales, professional offices, contractor showrooms, restaurants, and barber shops, among many other possibilities. The unit, features an inviting lobby area, a private office, a spacious handicap-accessible bathroom, and two convenient storage rooms. Modern amenities such as gas heating and central air, elegant tile flooring and wainscoting trim. Don\'t miss the opportunity to launch or expand your business in this exceptional space today.