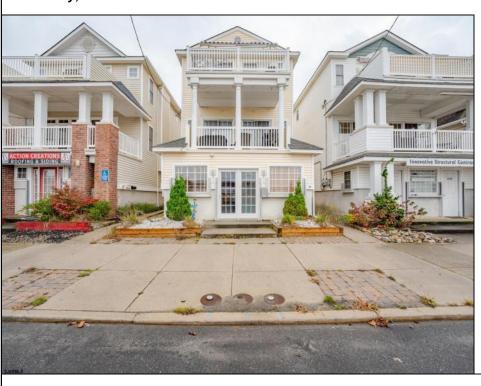

## **COMMENTS**

Commercial unit in a prime downtown location, exceptional exposure and situated in the CB-1 zone. This versatile space is perfectly suited for a variety of ventures, including retail sales, professional offices, contractor showrooms, restaurants, and barber shops, among many other possibilities. The unit, features an inviting lobby area, a private office, a spacious handicap-accessible bathroom, and two convenient storage rooms. Modern amenities such as gas heating and central air, elegant tile flooring and wainscoting trim. Don\'t miss the opportunity to launch or expand your business in this exceptional space today.