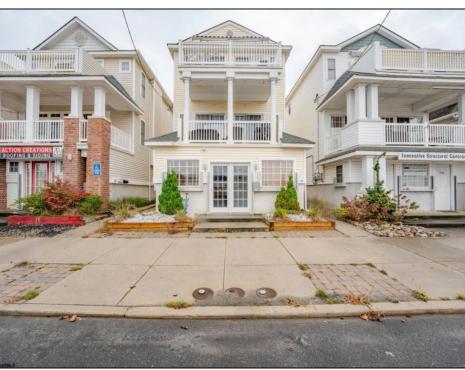

## **COMMENTS**

Commercial unit in a prime downtown location, exceptional exposure and situated in the CB-1 zone. This versatile space is perfectly suited for a variety of ventures, including retail sales, professional offices, contractor showrooms, restaurants, and barber shops, among many other possibilities. The unit, features an inviting lobby area, a private office, a spacious handicap-accessible bathroom, and two convenient storage rooms. Modern amenities such as gas heating and central air, elegant tile flooring and wainscoting trim. Don\'t miss the opportunity to launch or expand your business in this exceptional space today.