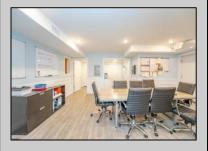

## **COMMENTS**

Commercial unit in a prime downtown location, exceptional exposure and situated in the CB-1 zone. This versatile space is perfectly suited for a variety of ventures, including retail sales, professional offices, contractor showrooms, restaurants, and barber shops, among many other possibilities. The unit, features an inviting lobby area, a private office, a spacious handicap-accessible bathroom, and two convenient storage rooms. Modern amenities such as gas heating and central air, elegant tile flooring and wainscoting trim. Don\'t miss the opportunity to launch or expand your business in this exceptional space today.