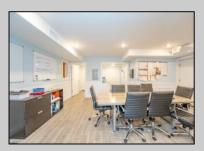

## **COMMENTS**

Commercial unit in a prime downtown location, exceptional exposure and situated in the CB-1 zone. This versatile space is perfectly suited for a variety of ventures, including retail sales, professional offices, contractor showrooms, restaurants, and barber shops, among many other possibilities. The unit, features an inviting lobby area, a private office, a spacious handicap-accessible bathroom, and two convenient storage rooms. Modern amenities such as gas heating and central air, elegant tile flooring and wainscoting trim. Don\'t miss the opportunity to launch or expand your business in this exceptional space today.