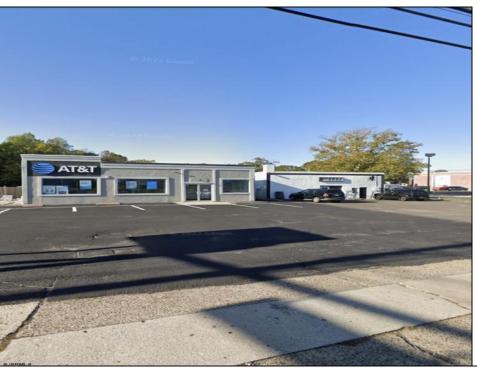

## **COMMENTS**

Commercial property with premier location on the corner of the White Horse Pike (Route 30) & Route 206 in the Town of Hammonton. Corner lot between a big commercial district. Heavily trafficked area with a Super Wawa, Walmart & Shoprite nearby. Leases are currently in place for each building. The property is being sold strictly as-is condition & as a package deal. 800 Bellevue Avenue (Block 3607, Lot 2) is +/- .36 Acre 2 N. White Horse Pike (a/k/a 4 N. White Horse Pike) (Block 3607, Lot 3) is +/- 0.22 Acre.