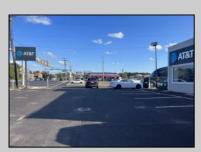

## **COMMENTS**

Commercial property with premier location on the corner of the White Horse Pike (Route 30) & Route 206 in the Town of Hammonton. Corner lot between a big commercial district. Heavily trafficked area with a Super Wawa, Walmart & Shoprite nearby. Leases are currently in place for each building. The property is being sold strictly as-is condition & as a package deal. 800 Bellevue Avenue (Block 3607, Lot 2) is +/- .36 Acre 2 N. White Horse Pike (a/k/a 4 N. White Horse Pike) (Block 3607, Lot 3) is +/- 0.22 Acre.