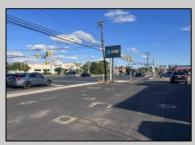

## **COMMENTS**

Commercial property with premier location on the corner of the White Horse Pike (Route 30) & Route 206 in the Town of Hammonton. Corner lot between a big commercial district. Heavily trafficked area with a Super Wawa, Walmart & Shoprite nearby. Leases are currently in place for each building. The property is being sold strictly as-is condition & as a package deal. 800 Bellevue Avenue (Block 3607, Lot 2) is +/- .36 Acre 2 N. White Horse Pike (a/k/a 4 N. White Horse Pike) (Block 3607, Lot 3) is +/- 0.22 Acre.