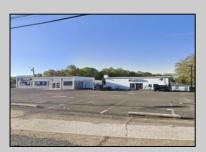

## **COMMENTS**

Commercial property with premier location on the corner of the White Horse Pike (Route 30) & Route 206 in the Town of Hammonton. Corner lot between a big commercial district. Heavily trafficked area with a Super Wawa, Walmart & Shoprite nearby. Leases are currently in place for each building. The property is being sold strictly as-is condition & as a package deal. 800 Bellevue Avenue (Block 3607, Lot 2) is +/- .36 Acre 2 N. White Horse Pike (a/k/a 4 N. White Horse Pike) (Block 3607, Lot 3) is +/- 0.22 Acre.