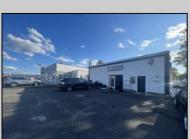

## **COMMENTS**

Commercial property with premier location on the corner of the White Horse Pike (Route 30) & Route 206 in the Town of Hammonton. Corner lot between a big commercial district. Heavily trafficked area with a Super Wawa, Walmart & Shoprite nearby. Leases are currently in place for each building. The property is being sold strictly as-is condition & as a package deal. 800 Bellevue Avenue (Block 3607, Lot 2) is +/- .36 Acre 2 N. White Horse Pike (a/k/a 4 N. White Horse Pike) (Block 3607, Lot 3) is +/- 0.22 Acre.