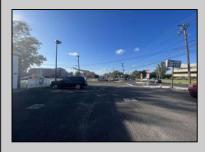

## **COMMENTS**

Commercial property with premier location on the corner of the White Horse Pike (Route 30) & Route 206 in the Town of Hammonton. Corner lot between a big commercial district. Heavily trafficked area with a Super Wawa, Walmart & Shoprite nearby. Leases are currently in place for each building. The property is being sold strictly as-is condition & as a package deal. 800 Bellevue Avenue (Block 3607, Lot 2) is +/- .36 Acre 2 N. White Horse Pike (a/k/a 4 N. White Horse Pike) (Block 3607, Lot 3) is +/- 0.22 Acre.