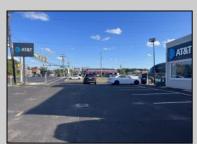

## COMMENTS

Commercial property with premier location on the corner of the White Horse Pike (Route 30) & Route 206 in the Town of Hammonton. Corner lot between a big commercial district. Heavily trafficked area with a Super Wawa, Walmart & Shoprite nearby. Leases are currently in place for each building. The property is being sold strictly as-is condition & as a package deal. 800 Bellevue Avenue (Block 3607, Lot 2) is +/- .36 Acre 2 N. White Horse Pike (a/k/a 4 N. White Horse Pike) (Block 3607, Lot 3) is +/- 0.22 Acre.