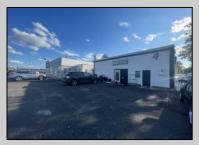

## COMMENTS

Commercial property with premier location on the corner of the White Horse Pike (Route 30) & Route 206 in the Town of Hammonton. Corner lot between a big commercial district. Heavily trafficked area with a Super Wawa, Walmart & Shoprite nearby. Leases are currently in place for each building. The property is being sold strictly as-is condition & as a package deal. 800 Bellevue Avenue (Block 3607, Lot 2) is +/- .36 Acre 2 N. White Horse Pike (a/k/a 4 N. White Horse Pike) (Block 3607, Lot 3) is +/- 0.22 Acre. PROPERTY DETAILS