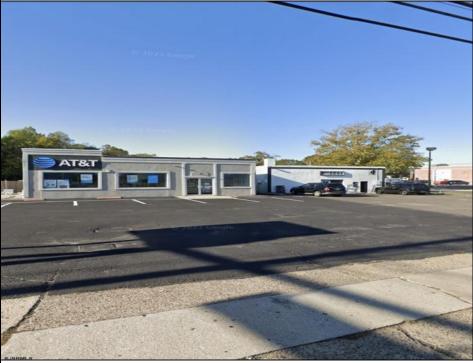

## COMMENTS

Commercial property with premier location on the corner of the White Horse Pike (Route 30) & Route 206 in the Town of Hammonton. Corner lot between a big commercial district. Heavily trafficked area with a Super Wawa, Walmart & Shoprite nearby. Leases are currently in place for each building. The property is being sold strictly as-is condition & as a package deal. 800 Bellevue Avenue (Block 3607, Lot 2) is +/- .36 Acre 2 N. White Horse Pike (a/k/a 4 N. White Horse Pike) (Block 3607, Lot 3) is +/- 0.22 Acre. PROPERTY DETAILS