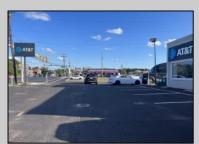

## COMMENTS

Commercial property with premier location on the corner of the White Horse Pike (Route 30) & Route 206 in the Town of Hammonton. Corner lot between a big commercial district. Heavily trafficked area with a Super Wawa, Walmart & Shoprite nearby. Leases are currently in place for each building. The property is being sold strictly as-is condition & as a package deal. 800 Bellevue Avenue (Block 3607, Lot 2) is +/- .36 Acre 2 N. White Horse Pike (a/k/a 4 N. White Horse Pike) (Block 3607, Lot 3) is +/- 0.22 Acre. PROPERTY DETAILS