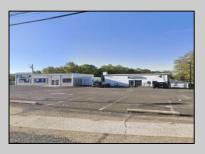

## COMMENTS

Commercial property with premier location on the corner of the White Horse Pike (Route 30) & Route 206 in the Town of Hammonton. Corner lot between a big commercial district. Heavily trafficked area with a Super Wawa, Walmart & Shoprite nearby. Leases are currently in place for each building. The property is being sold strictly as-is condition & as a package deal. 800 Bellevue Avenue (Block 3607, Lot 2) is +/- .36 Acre 2 N. White Horse Pike (a/k/a 4 N. White Horse Pike) (Block 3607, Lot 3) is +/- 0.22 Acre. PROPERTY DETAILS