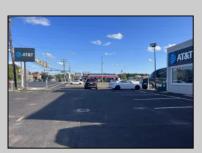

## **COMMENTS**

Commercial property with premier location on the corner of the White Horse Pike (Route 30) & Route 206 in the Town of Hammonton. Corner lot between a big commercial district. Heavily trafficked area with a Super Wawa, Walmart & Shoprite nearby. Leases are currently in place for each building. The property is being sold strictly as-is condition & as a package deal. 800 Bellevue Avenue (Block 3607, Lot 2) is +/- .36 Acre 2 N. White Horse Pike (a/k/a 4 N. White Horse Pike) (Block 3607, Lot 3) is +/- 0.22 Acre.