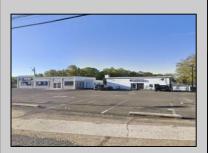

## **COMMENTS**

Commercial property with premier location on the corner of the White Horse Pike (Route 30) & Route 206 in the Town of Hammonton. Corner lot between a big commercial district. Heavily trafficked area with a Super Wawa, Walmart & Shoprite nearby. Leases are currently in place for each building. The property is being sold strictly as-is condition & as a package deal. 800 Bellevue Avenue (Block 3607, Lot 2) is +/- .36 Acre 2 N. White Horse Pike (a/k/a 4 N. White Horse Pike) (Block 3607, Lot 3) is +/- 0.22 Acre.