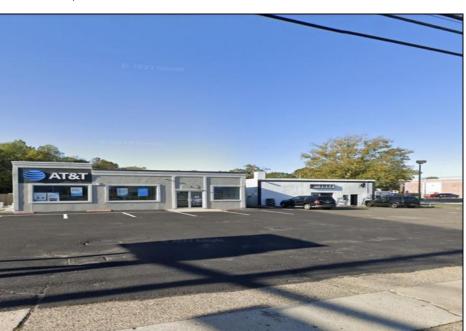

## **COMMENTS**

Commercial property with premier location on the corner of the White Horse Pike (Route 30) & Route 206 in the Town of Hammonton. Corner lot between a big commercial district. Heavily trafficked area with a Super Wawa, Walmart & Shoprite nearby. Leases are currently in place for each building. The property is being sold strictly as-is condition & as a package deal. 800 Bellevue Avenue (Block 3607, Lot 2) is +/- .36 Acre 2 N. White Horse Pike (a/k/a 4 N. White Horse Pike) (Block 3607, Lot 3) is +/- 0.22 Acre.