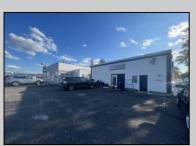

## **COMMENTS**

Commercial property with premier location on the corner of the White Horse Pike (Route 30) & Route 206 in the Town of Hammonton. Corner lot between a big commercial district. Heavily trafficked area with a Super Wawa, Walmart & Shoprite nearby. Leases are currently in place for each building. The property is being sold strictly as-is condition & as a package deal. 800 Bellevue Avenue (Block 3607, Lot 2) is +/- .36 Acre 2 N. White Horse Pike (a/k/a 4 N. White Horse Pike) (Block 3607, Lot 3) is +/- 0.22 Acre.