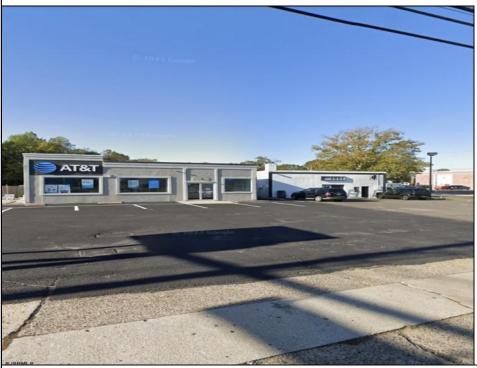

## COMMENTS

Commercial property with premier location on the corner of the White Horse Pike (Route 30) & Route 206 in the Town of Hammonton. Corner lot between a big commercial district. Heavily trafficked area with a Super Wawa, Walmart & Shoprite nearby. Leases are currently in place for each building. The property is being sold strictly as-is condition & as a package deal. 800 Bellevue Avenue (Block 3607, Lot 2) is +/- .36 Acre 2 N. White Horse Pike (a/k/a 4 N. White Horse Pike) (Block 3607, Lot 3) is +/- 0.22 Acre. PROPERTY DETAILS