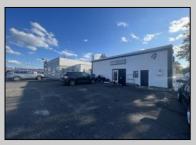

## COMMENTS

Commercial property with premier location on the corner of the White Horse Pike (Route 30) & Route 206 in the Town of Hammonton. Corner lot between a big commercial district. Heavily trafficked area with a Super Wawa, Walmart & Shoprite nearby. Leases are currently in place for each building. The property is being sold strictly as-is condition & as a package deal. 800 Bellevue Avenue (Block 3607, Lot 2) is +/- .36 Acre 2 N. White Horse Pike (a/k/a 4 N. White Horse Pike) (Block 3607, Lot 3) is +/- 0.22 Acre. PROPERTY DETAILS