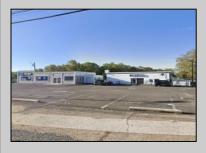

## COMMENTS

Commercial property with premier location on the corner of the White Horse Pike (Route 30) & Route 206 in the Town of Hammonton. Corner lot between a big commercial district. Heavily trafficked area with a Super Wawa, Walmart & Shoprite nearby. Leases are currently in place for each building. The property is being sold strictly as-is condition & as a package deal. 800 Bellevue Avenue (Block 3607, Lot 2) is +/- .36 Acre 2 N. White Horse Pike (a/k/a 4 N. White Horse Pike) (Block 3607, Lot 3) is +/- 0.22 Acre. PROPERTY DETAILS