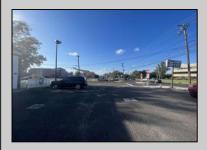

## COMMENTS

Commercial property with premier location on the corner of the White Horse Pike (Route 30) & Route 206 in the Town of Hammonton. Corner lot between a big commercial district. Heavily trafficked area with a Super Wawa, Walmart & Shoprite nearby. Leases are currently in place for each building. The property is being sold strictly as-is condition & as a package deal. 800 Bellevue Avenue (Block 3607, Lot 2) is +/- .36 Acre 2 N. White Horse Pike (a/k/a 4 N. White Horse Pike) (Block 3607, Lot 3) is +/- 0.22 Acre. PROPERTY DETAILS