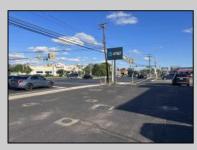

## COMMENTS

Commercial property with premier location on the corner of the White Horse Pike (Route 30) & Route 206 in the Town of Hammonton. Corner lot between a big commercial district. Heavily trafficked area with a Super Wawa, Walmart & Shoprite nearby. Leases are currently in place for each building. The property is being sold strictly as-is condition & as a package deal. 800 Bellevue Avenue (Block 3607, Lot 2) is +/- .36 Acre 2 N. White Horse Pike (a/k/a 4 N. White Horse Pike) (Block 3607, Lot 3) is +/- 0.22 Acre. PROPERTY DETAILS