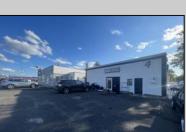

## **COMMENTS**

Commercial property with premier location on the corner of the White Horse Pike (Route 30) & Route 206 in the Town of Hammonton. Corner lot between a big commercial district. Heavily trafficked area with a Super Wawa, Walmart & Shoprite nearby. Leases are currently in place for each building. The property is being sold strictly as-is condition & as a package deal. 800 Bellevue Avenue (Block 3607, Lot 2) is +/- .36 Acre 2 N. White Horse Pike (a/k/a 4 N. White Horse Pike) (Block 3607, Lot 3) is +/- 0.22 Acre.