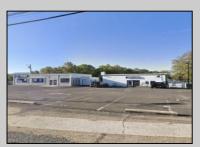

## **COMMENTS**

Commercial property with premier location on the corner of the White Horse Pike (Route 30) & Route 206 in the Town of Hammonton. Corner lot between a big commercial district. Heavily trafficked area with a Super Wawa, Walmart & Shoprite nearby. Leases are currently in place for each building. The property is being sold strictly as-is condition & as a package deal. 800 Bellevue Avenue (Block 3607, Lot 2) is +/- .36 Acre 2 N. White Horse Pike (a/k/a 4 N. White Horse Pike) (Block 3607, Lot 3) is +/- 0.22 Acre.