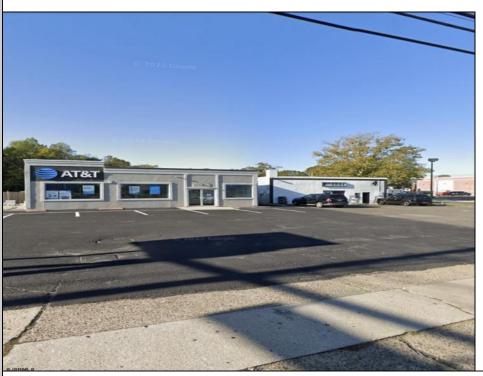

## **COMMENTS**

Commercial property with premier location on the corner of the White Horse Pike (Route 30) & Route 206 in the Town of Hammonton. Corner lot between a big commercial district. Heavily trafficked area with a Super Wawa, Walmart & Shoprite nearby. Leases are currently in place for each building. The property is being sold strictly as-is condition & as a package deal. 800 Bellevue Avenue (Block 3607, Lot 2) is +/- .36 Acre 2 N. White Horse Pike (a/k/a 4 N. White Horse Pike) (Block 3607, Lot 3) is +/- 0.22 Acre.