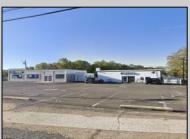

## COMMENTS

Commercial property with premier location on the corner of the White Horse Pike (Route 30) & Route 206 in the Town of Hammonton. Corner lot between a big commercial district. Heavily trafficked area with a Super Wawa, Walmart & Shoprite nearby. Leases are currently in place for each building. The property is being sold strictly as-is condition & as a package deal. 800 Bellevue Avenue (Block 3607, Lot 2) is +/- .36 Acre 2 N. White Horse Pike (a/k/a 4 N. White Horse Pike) (Block 3607, Lot 3) is +/- 0.22 Acre.