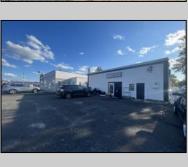

## COMMENTS

Commercial property with premier location on the corner of the White Horse Pike (Route 30) & Route 206 in the Town of Hammonton. Corner lot between a big commercial district. Heavily trafficked area with a Super Wawa, Walmart & Shoprite nearby. Leases are currently in place for each building. The property is being sold strictly as-is condition & as a package deal. 800 Bellevue Avenue (Block 3607, Lot 2) is +/- .36 Acre 2 N. White Horse Pike (a/k/a 4 N. White Horse Pike) (Block 3607, Lot 3) is +/- 0.22 Acre.