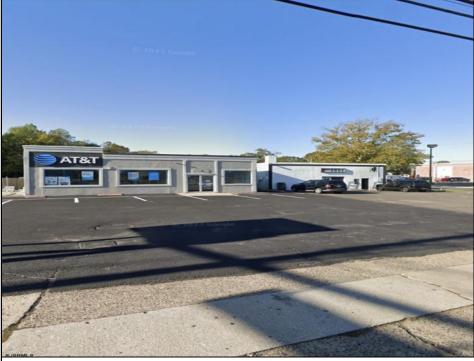

## COMMENTS

Commercial property with premier location on the corner of the White Horse Pike (Route 30) & Route 206 in the Town of Hammonton. Corner lot between a big commercial district. Heavily trafficked area with a Super Wawa, Walmart & Shoprite nearby. Leases are currently in place for each building. The property is being sold strictly as-is condition & as a package deal. 800 Bellevue Avenue (Block 3607, Lot 2) is +/- .36 Acre 2 N. White Horse Pike (a/k/a 4 N. White Horse Pike) (Block 3607, Lot 3) is +/- 0.22 Acre.

Exterior Stucco

Fence Restrooms Truck Door

OutsideFeatures

11 or More Spaces

ParkingGarage

InteriorFeatures Restroom

Water Public Sewer Public Sewer

Ask for Suzanne Hampton Berger Realty Inc 3160 Asbury Avenue, Ocean City Call: 609-399-0076 Email to: smh@bergerrealty.com